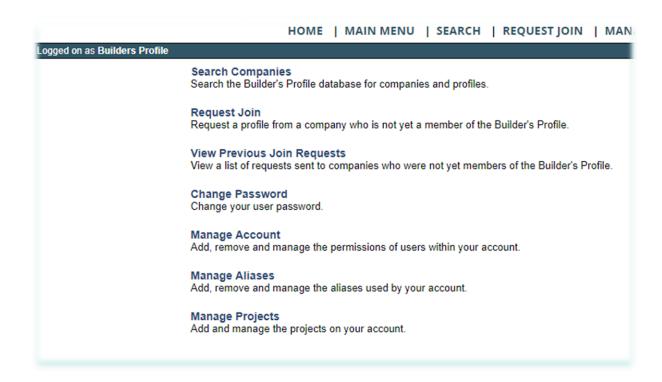

# Introducing the Join Request Feature – Available on the Main Menu and Tool Bar