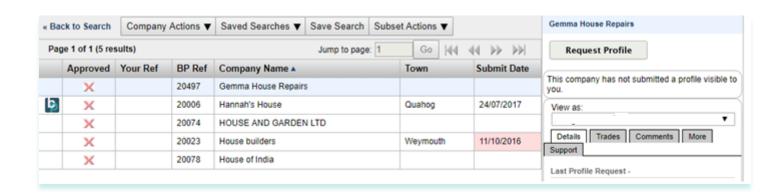

#### Create a Subset of Matching Accounts to Review

When in a subset of matched accounts, clicking on the individual rows will show the company Profile options on the right hand summary panel.

From this example we can see the Premium Member logo, their Profile will be available. Other companies can have a 'Request Profile' sent to them if you are unable to view.