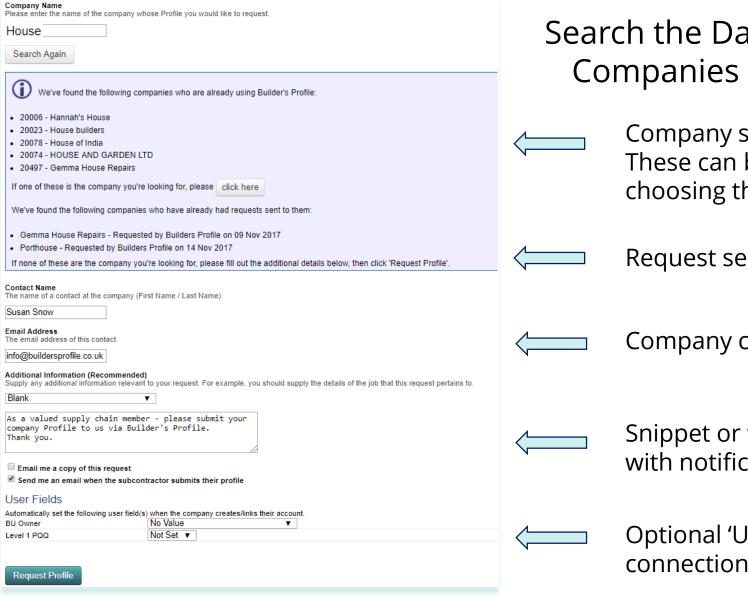

## Search the Database for Existing Companies and Join Request

| Company search match list. These can be reviewed by choosing the 'click here' butto |
|-------------------------------------------------------------------------------------|
| Request sent match list                                                             |
| Company contact details                                                             |
| Snippet or free type text box with notification options                             |
| Optional 'User Definable Field                                                      |