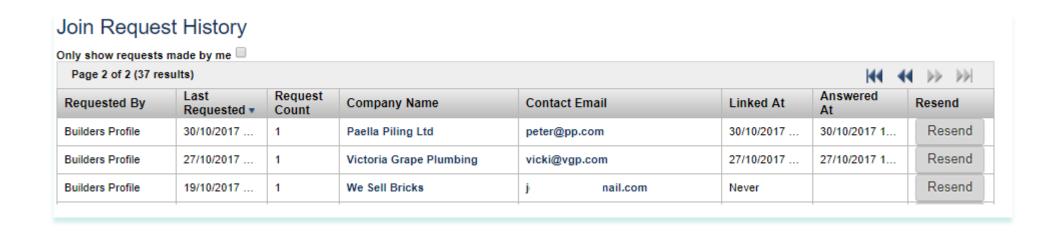

### Monitor for Subcontractor Responses

When a subcontractor chooses 'Yes', the 'View Previous Join Requests History' is updated as they respond to the connected request.

**Linked At** – The date they chose to link to the request on the Dashboard. **Answered At** – The date the Profile was submitted.