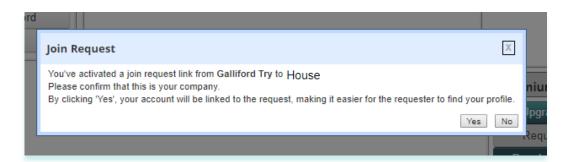

The new subcontractor Join Request emails include a link that can connect the newly created account to your request. When the user first opens the account to the Dashboard, they receive the message below.