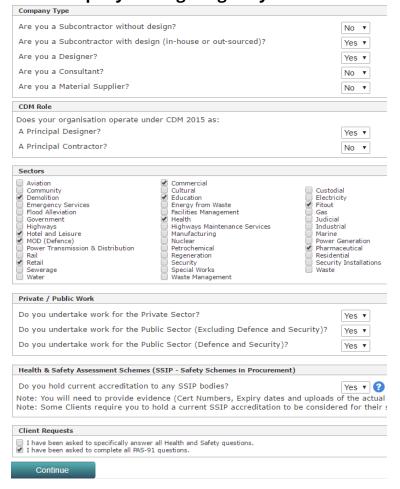

## **New Company Settings Page Layout**

#### **CDM2015**

The new CDM2015 questions will be included based on the answers to the Company Type and the new CDM Role questions.

#### **Sectors**

The 'Roads' sector has been replaced with 'Highways'.

### Private/Public Work

These questions have been introduced to control the inclusion/exclusion of the PAS91 Professional Standing questions. **NB.** Company Settings will prompt for a 'Yes' answer to at least one of these three questions.

#### **SSIP**

Questions being removed as a result of holding a SSIP membership have been brought in-line with PAS91:2016. This means most H&S questions will be removed as per PAS91:2016

Clicking on 'Continue' loads the Profile questions according to the main contractor(s) selected on the Dashboard and the Company Settings answers and the 'And Finally' section will guide you towards completing your Profile.